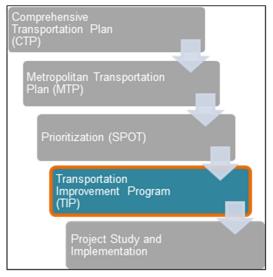

# Amendments to the 2024-2033 Transportation Improvement Program (TIP)

# What is the Transportation Improvement Program (TIP)?

The Transportation Improvement Program (TIP) is our region's document that reflects planned transportation investments over a ten-year period. The TIP describes each project, a schedule for implementation, funding sources, and estimated costs. Current items are for modification of existing projects.