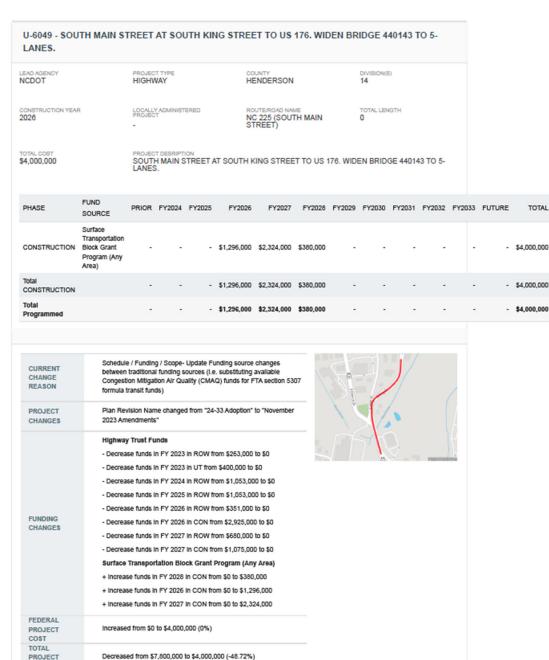

amendments reflects the addition of fy 24 engineering funds to BL-0078 (a section of the Ecusta Trail project) and construction funds to U-5019A (Town Branch Greenway) & U-5019E (Craven St Bridge Improvements) that were not previously programmed. Amendments to projects U-5834, U-5886, & U-6049 involve modifying funds from State to Federal. There is one addition to the TIP: EB-5790 and there are no deletions.