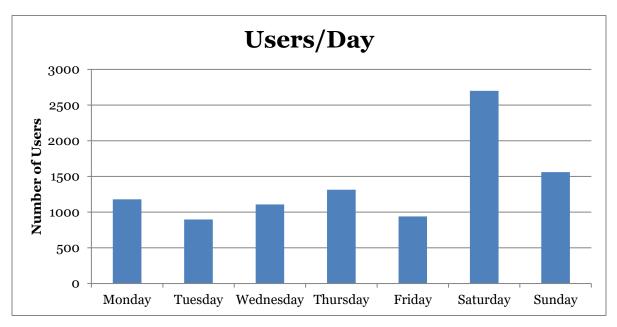

----------|--|--|--|
| Users/Hour             | 57.7                                                |  |  |  |
| Peak 24-Hour Usage     | 2,700                                               |  |  |  |
| Peak Day               | Saturday, December 9 <sup>th</sup>                  |  |  |  |
| Peak 2-Hour Period     | 739                                                 |  |  |  |
| Peak 2-Hour Day & Time | 1:00 – 3:00 P.M. Saturday, December 9 <sup>th</sup> |  |  |  |

## **Patterns of Use**

The following chart illustrates the average use of the sidewalk at the count location. This includes both weekday and weekend data and has greater weekday representation.



The second chart illustrates the different pattern of usage between the weekday and weekend.



The third chart shows users/day.



## Notes

Major snowstorm on Friday, December 8<sup>th</sup> through Saturday, December 9<sup>th</sup>.

| 3 Fog 🎽 4                    | Scattered Clouds             | 5 Rain /////                 | 6 Partly Cloudy              | 7 Scattered Clouds  | 8 Snow                        | 9 Snow                                   |
|------------------------------|------------------------------|------------------------------|------------------------------|---------------------|-------------------------------|------------------------------------------|
| Actual: 62°   37°<br>0.00 in | Actual: 57°   31°<br>0.00 in | Actual: 57°   44°<br>0.57 in | Actual: 51°   35°<br>0.00 in | Actual: 46°   32°   | Actual: 38°   31°<br>🔆 8.6 in | Actual: 34°   26°<br>34°   26°<br>1.2 in |
| Average: 53°   32°