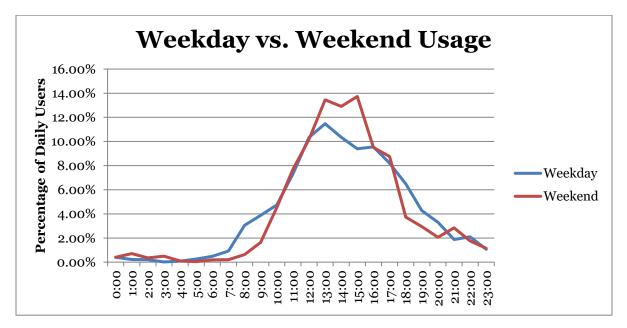

## **Patterns of Use**

The following chart illustrates the average use of the sidewalk at the count location. This includes both weekday and weekend data and has greater weekday representation.

The second chart illustrates the different pattern of usage between the weekday and weekend.