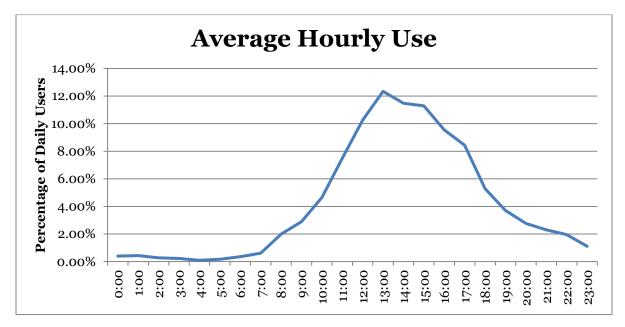

## **Patterns of Use**

The following chart illustrates the average use of the sidewalk at the count location. This includes both weekday and weekend data and has greater weekday representation.

The second chart illustrates the different pattern of usage between the weekday and weekend.