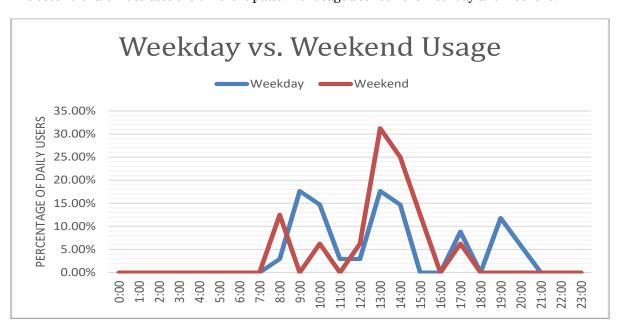

#### **Patterns of Use**

The following chart illustrates the average use of the sidewalk at the count location. This includes both weekday and weekend data and has greater weekday representation.

The second chart illustrates the different pattern of usage between the weekday and weekend.