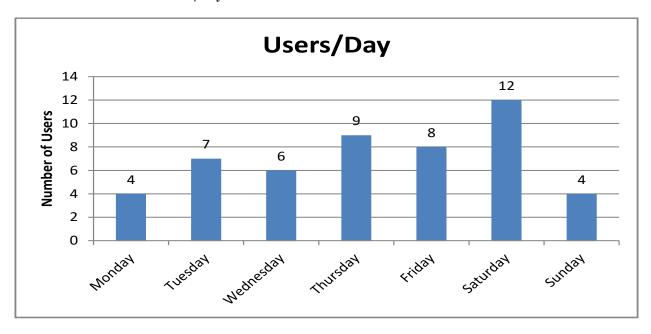

#### **Results**

| Total Users        | 50                             |  |  |  |  |  |
|--------------------|--------------------------------|--|--|--|--|--|
| Users/Hour         | 0.3                            |  |  |  |  |  |
| Peak 24-Hour Usage | 12                             |  |  |  |  |  |
| Peak Day           | Saturday, July 15th            |  |  |  |  |  |
| Peak 2-Hour Period | Saturday July 15, 1:00-3:00 PM |  |  |  |  |  |
| Total Users        | 50                             |  |  |  |  |  |

The third chart shows users/day.