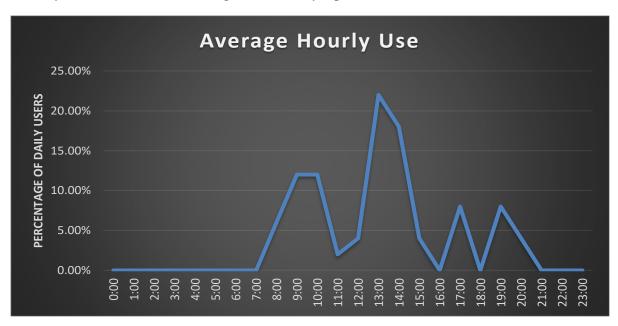

#### **Patterns of Use**

The following chart illustrates the average use of the sidewalk at the count location. This includes both weekday and weekend data and has greater weekday representation.

The second chart illustrates the different pattern of usage between the weekday and weekend.