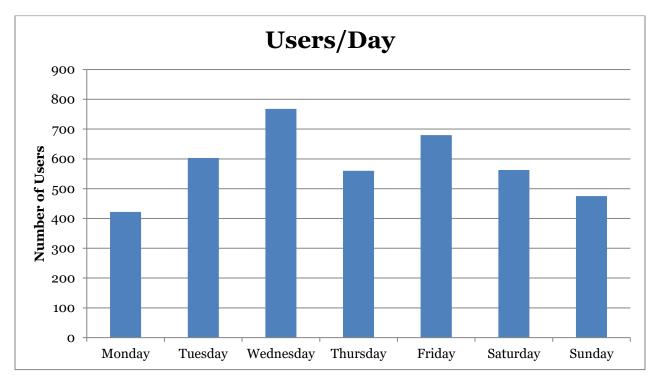

--------------------------------------|--|--|
| Users/Hour             | 24.2                                              |  |  |
| Peak 24-Hour Usage     | 145                                               |  |  |
| Peak Day               | Wednesday, July 21 <sup>st</sup>                  |  |  |
| Peak 2-Hour Period     | 306                                               |  |  |
| Peak 2-Hour Day & Time | Saturday July 17 <sup>th</sup> , 9:00am – 10:00am |  |  |

### **Patterns of Use**

The following chart illustrates the average use of the sidewalk at the count location. This includes both weekday and weekend data and has greater weekday representation



The second chart illustrates the different pattern of usage between the weekday and weekend.



The third chart shows users/day.



## Notes

| Date time  | Minimum Temperature | Maximum Temperature | Temperature | Precipitation | Wind Speed |
|------------|---------------------|---------------------|-------------|---------------|------------|
| 07-16-2021 | 64.2                | 85.1                | 74.8        | 0             | 10.2       |
| 07-17-2021 | 67                  | 85.9                | 74.2        | 0.31          | 14.6       |
| 07-18-2021 | 66.9                | 82.2                | 71.6        | 0.81          | 13.5       |
| 07-19-2021 | 66                  | 78.2                | 70.4        | 0.12          | 9.1        |
| 07-20-2021 | 65.2                | 76                  | 69.4        | 0.13          | 6.8        |
| 07-21-2021 | 59.2                | 84.1                | 71.6        | 0