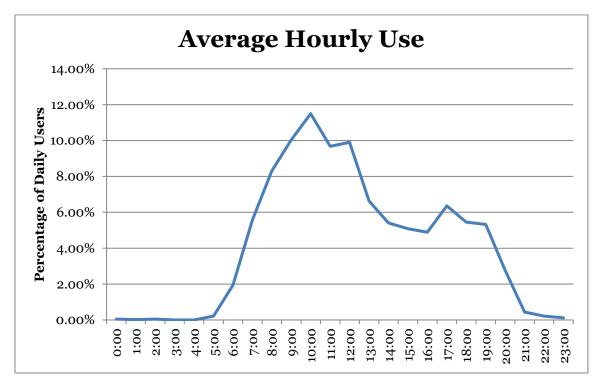

### **Patterns of Use**

The following chart illustrates the average use of the sidewalk at the count location. This includes both weekday and weekend data and has greater weekday representation

The second chart illustrates the different pattern of usage between the weekday and weekend.