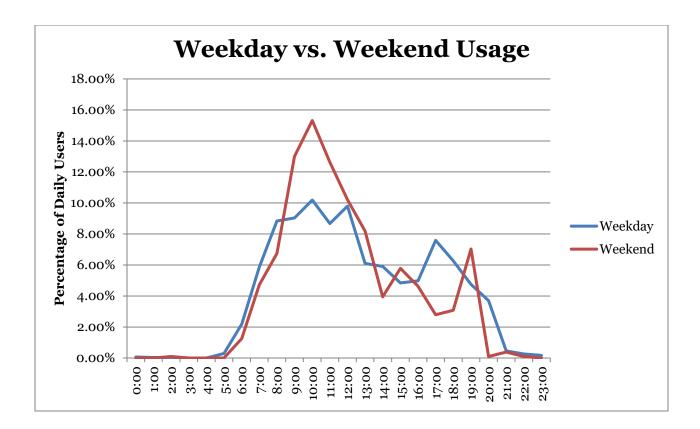

### **Patterns of Use**

The following chart illustrates the average use of the sidewalk at the count location. This includes both weekday and weekend data and has greater weekday representation

The second chart illustrates the different pattern of usage between the weekday and weekend.