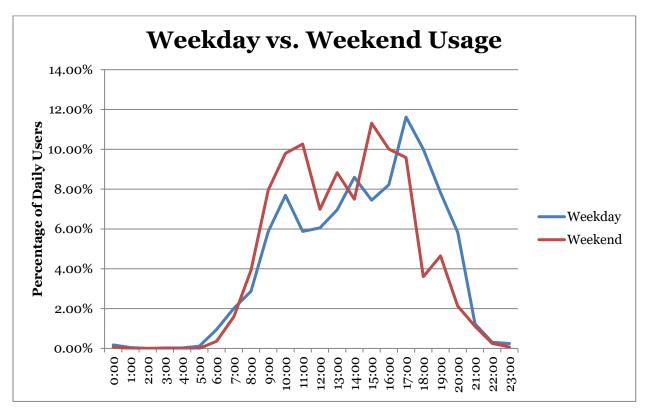

The second chart illustrates the different pattern of usage between the weekday and weekend.

The third chart shows users/day.