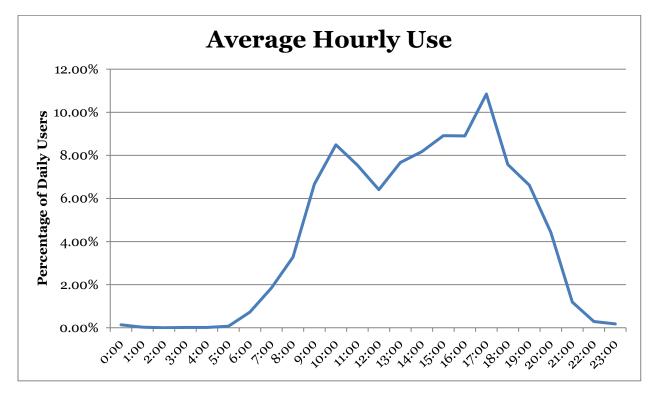

## **Patterns of Use**

The following chart illustrates the average use of the sidewalk at the count location. This includes both weekday and weekend data and has greater weekday representation. Note the deployment window was during 4<sup>th</sup> of July weekend, potentially creating above average use.