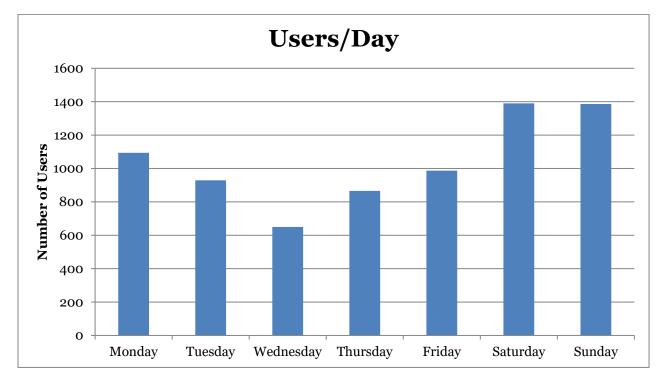

The second chart illustrates the different pattern of usage between the weekday and weekend.

The third chart shows users/day.