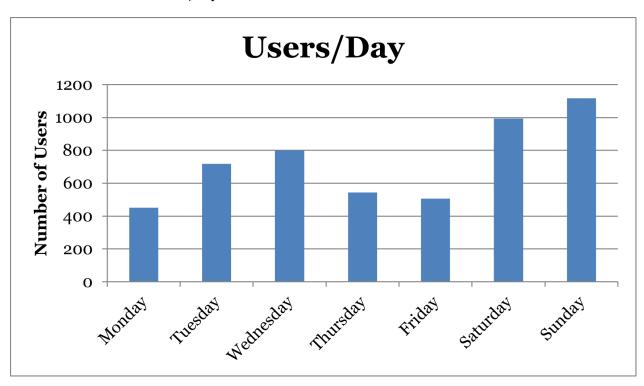

hese circumstances and there has been no effort to make up for this likely discrepancy.

## **Results**

| Total Users        | 3018                                |
|--------------------|-------------------------------------|
| Users/Hour         | 30.5                                |
| Peak 24-Hour Usage | 1116                                |
| Peak Day           | Sunday May 14, 2023                 |
| Peak 2-Hour Period | Sunday May 14,11:00 AM- 1:00 PM 265 |

## **Patterns of Use**

The following chart illustrates the average use of the sidewalk at the count location. This includes both weekday and weekend data and has greater weekday representation.



The second chart illustrates the different pattern of usage between the weekday and weekend.



The third chart shows users/day.



## **Notes**

| Time | Temperature (°F) |      |     | Dew Point (°F) |      | Humidity (%) |     | Wind Speed (mph) |     |     | Pressure (in) |     |      | Precipitation<br>(in) |      |       |
|------|------------------|------|-----|----------------|------|--------------|-----|------------------|-----|-----|---------------|-----|------|-----------------------|------|-------|
| May  | Max              | Avg  | Min | Max            | Avg  | Min          | Max | Avg              | Min | Max | Avg           | Min | Max  | Avg                   | Min  | Total |
| 12   | 77               | 68.1 | 57  | 63             | 60   | 54           | 93  | 76.2             | 60  | 14  | 6.7           | 0   | 27.9 | 27.9                  | 27.9 | 0     |
| 13   | 81               | 68.3 | 61  | 65