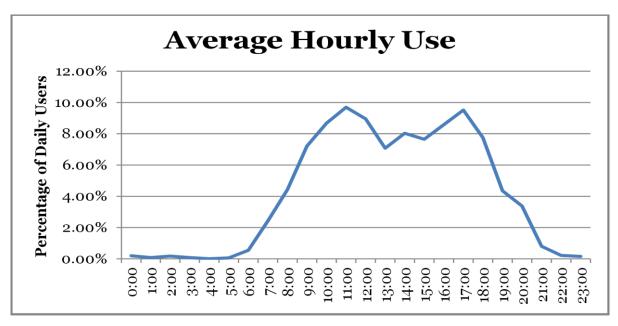

## **Patterns of Use**

The following chart illustrates the average use of the sidewalk at the count location. This includes both weekday and weekend data and has greater weekday representation.

The second chart illustrates the different pattern of usage between the weekday and weekend.