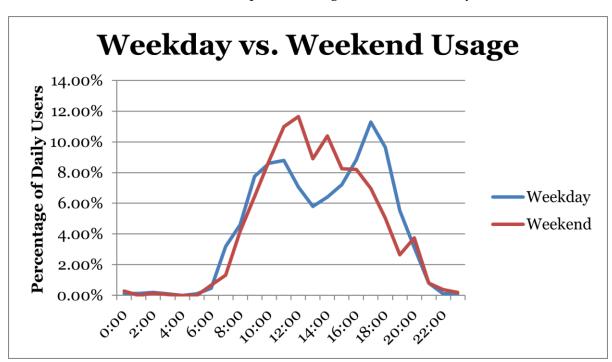

## **Patterns of Use**

The following chart illustrates the average use of the sidewalk at the count location. This includes both weekday and weekend data and has greater weekday representation.

The second chart illustrates the different pattern of usage between the weekday and weekend.