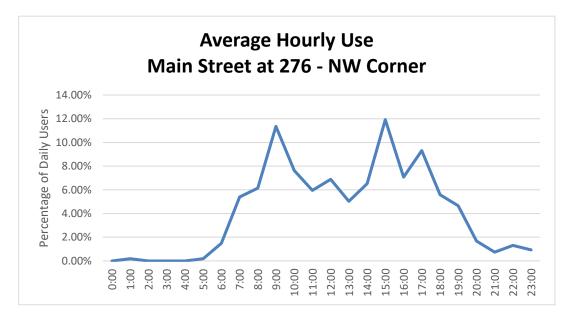

#### **Patterns of Use**

The following chart illustrates the average use of the sidewalk at the count location. This includes both weekday and weekend data and has greater weekday representation.

The second chart illustrates the different pattern of usage between the weekday and weekend.