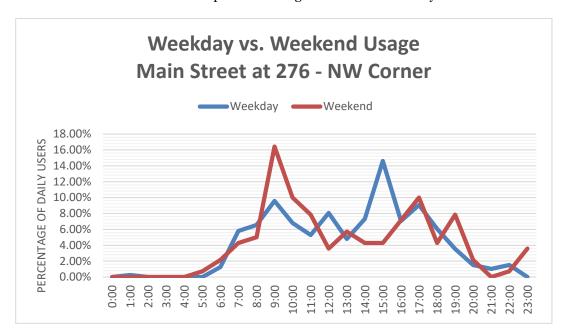

#### **Patterns of Use**

The following chart illustrates the average use of the sidewalk at the count location. This includes both weekday and weekend data and has greater weekday representation.

The second chart illustrates the different pattern of usage between the weekday and weekend.