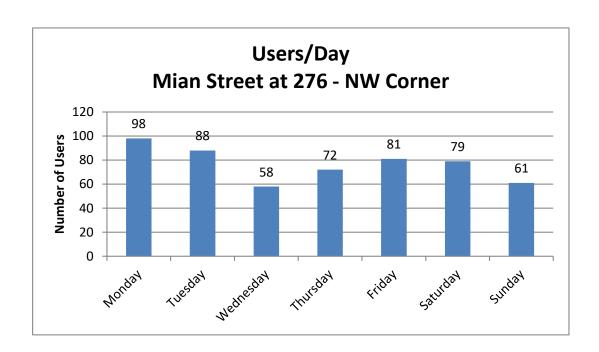

----------|------------------------------------|--|--|--|--|--|
| Users/Hour               | 3.2                                |  |  |  |  |  |
| Peak 24-Hour Usage       | 98                                 |  |  |  |  |  |
| Peak Day                 | Monday September 25, 2023          |  |  |  |  |  |
| Peak 2-Hour Usage        | 22                                 |  |  |  |  |  |
| Peak 2-Hour Day and Time | Friday September 29 - 3 PM to 5 PM |  |  |  |  |  |

#### **Patterns of Use**

The following chart illustrates the average use of the sidewalk at the count location. This includes both weekday and weekend data and has greater weekday representation.



The second chart illustrates the different pattern of usage between the weekday and weekend.



The third chart shows users/day.



## Notes

| Daily Observations - Fletcher, NC                                             |        |      |                |            |      |              |     |      |                  |           |     |               |      |      |      |               |
|-------------------------------------------------------------------------------|--------|------|----------------|------------|------|--------------|-----|------|------------------|-----------|-----|---------------|------|------|------|---------------|
|                                                                               | - (05) |      |                | 5 5 1 (05) |      |              |     |      |                  | 140 14 13 |     |               |      |      |      | Precipitation |
| Time Temperature (°F)