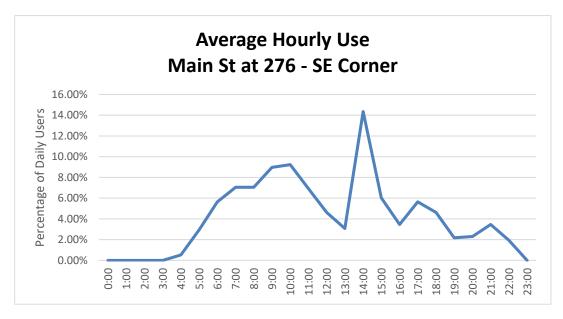

## **Patterns of Use**

The following chart illustrates the average use of the sidewalk at the count location. This includes both weekday and weekend data and has greater weekday representation.

The second chart illustrates the different pattern of usage between the weekday and weekend.