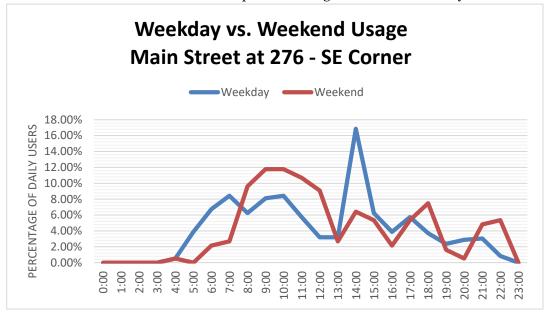

## **Patterns of Use**

The following chart illustrates the average use of the sidewalk at the count location. This includes both weekday and weekend data and has greater weekday representation.

The second chart illustrates the different pattern of usage between the weekday and weekend.