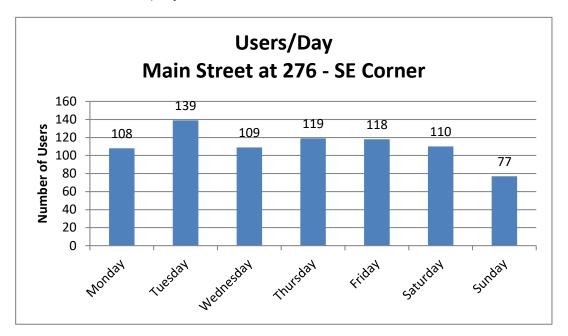

--------------------------|--|--|--|--|--|--|
| Users/Hour                | 4.6                                |  |  |  |  |  |  |
| Peak 24-Hour Usage        | 139                                |  |  |  |  |  |  |
| Peak Day                  | Tuesday Oct. 3, 2023               |  |  |  |  |  |  |
| Peak 2-Hour UsagePeriod   | 40                                 |  |  |  |  |  |  |
| Peak 2-Hour Date and Time | Tuesday Oct. 3, 2023 - 9AM - 11 AM |  |  |  |  |  |  |

## **Patterns of Use**

The following chart illustrates the average use of the sidewalk at the count location. This includes both weekday and weekend data and has greater weekday representation.



The second chart illustrates the different pattern of usage between the weekday and weekend.



The third chart shows users/day.



## **Notes**

|                                                                               | Daily Observations - Fletcher, NC |                |     |     |              |     |     |                  |     |     |               |     |      |                    |      |       |
|-------------------------------------------------------------------------------|-----------------------------------|----------------|-----|-----|--------------|-----|-----|------------------|-----|-----|---------------|-----|------|--------------------|------|-------|
| Time Temperature (°F)                                                         |                                   | Dew Point (°F) |     |     | Humidity (%) |     |     | Wind Speed (mph) |     |     | Pressure (in) |     |      | Precipitat