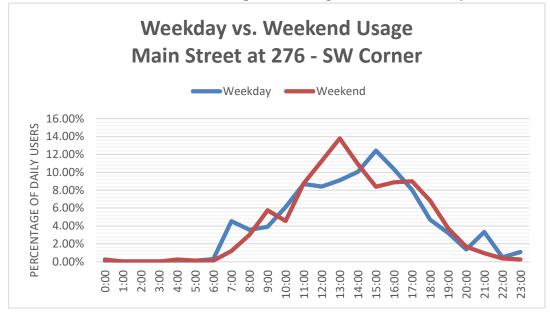

### **Patterns of Use**

The following chart illustrates the average use of the sidewalk at the count location. This includes both weekday and weekend data and has greater weekday representation.

The second chart illustrates the different pattern of usage between the weekday and weekend.