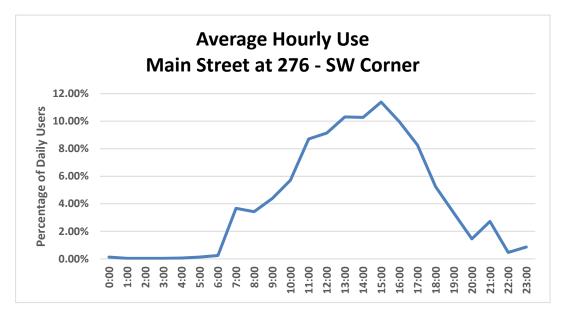

### **Patterns of Use**

The following chart illustrates the average use of the sidewalk at the count location. This includes both weekday and weekend data and has greater weekday representation.

The second chart illustrates the different pattern of usage between the weekday and weekend.