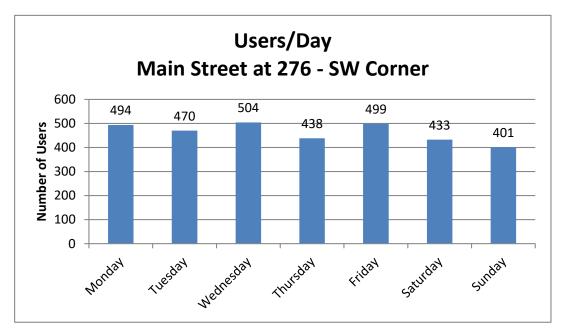

|  |  |
| Users/Hour                     | 19.3                              |  |  |  |  |  |  |  |
| Peak 24-Hour Usage             | 504                               |  |  |  |  |  |  |  |
| Peak Day                       | Wednesday Sep. 27, 2023           |  |  |  |  |  |  |  |
| Peak 2-Hour Usage              | 131                               |  |  |  |  |  |  |  |
| Peak 2-Hour Day and Time       | Tuesday Sep. 26, 2023 3 PM - 5 PM |  |  |  |  |  |  |  |

### **Patterns of Use**

The following chart illustrates the average use of the sidewalk at the count location. This includes both weekday and weekend data and has greater weekday representation.





The second chart illustrates the different pattern of usage between the weekday and weekend.

The third chart shows users/day.



## Notes

| Daily Observations - Fletcher, NC                                            |     |      |                |     |      |              |     |      |                  |     |     |               |      |      |                       |       |
|------------------------------------------------------------------------------|-----|------|----------------|-----|------|--------------|-----|------|------------------|-----|-----|---------------|------|------|-----------------------|-------|
| Time Temperature (°F)                                                        |     |      | Dew Point (°F) |     |      | Humidity (%) |     |      | Wind Speed (mph) |     |     | Pressure (in) |      |      | Precipitation<br>(in) |       |
| Sep