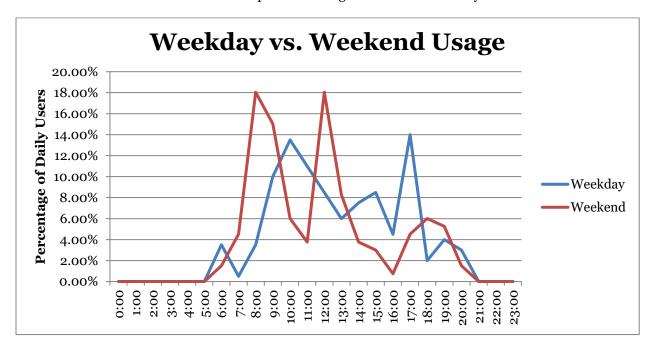

#### **Patterns of Use**

The following chart illustrates the average use of the greenway at the count location. This includes both weekday and weekend data and has greater weekday representation.

The second chart illustrates the different pattern of usage between the weekday and weekend.