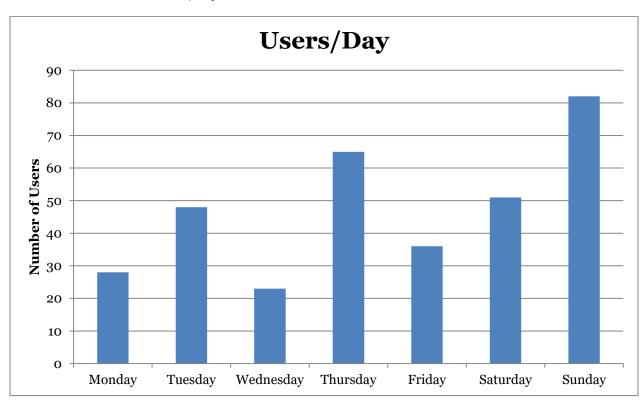

#### **Results**

| Total Users            | 333                                             |  |  |  |
|------------------------|-------------------------------------------------|--|--|--|
| Users/Hour             | 2.0                                             |  |  |  |
| Peak 24-Hour Usage     | 82                                              |  |  |  |
| Peak Day               | Sunday, August 8 <sup>th</sup>                  |  |  |  |
| Peak 2-Hour Period     | 37                                              |  |  |  |
| Peak 2-Hour Day & Time | Sunday August 8 <sup>th</sup> , 8:00am - 9:00am |  |  |  |

The third chart shows users/day.