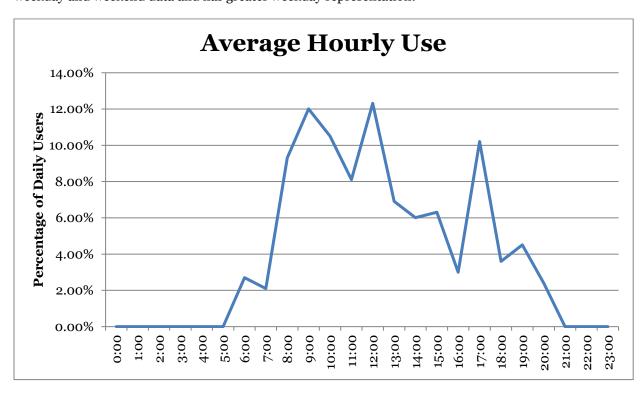

#### **Patterns of Use**

The following chart illustrates the average use of the greenway at the count location. This includes both weekday and weekend data and has greater weekday representation.

The second chart illustrates the different pattern of usage between the weekday and weekend.