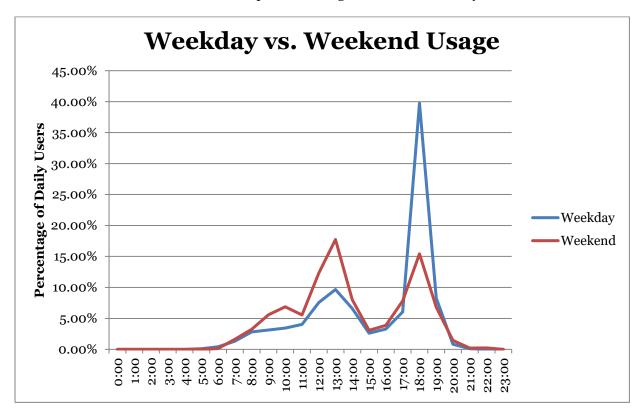

#### **Patterns of Use**

The following chart illustrates the average use of the sidewalk at the count location. This includes both weekday and weekend data and has greater weekday representation

The second chart illustrates the different pattern of usage between the weekday and weekend.