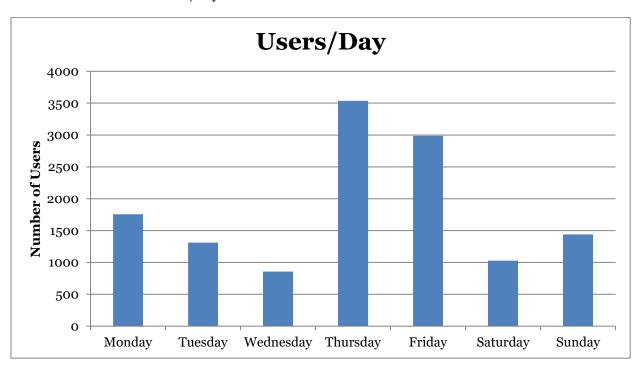

-----------------|--|--|
| Users/Hour             | 76.9                                                  |  |  |
| Peak 24-Hour Usage     | 2332                                                  |  |  |
| Peak Day               | Thursday, September 9 <sup>th</sup> , 2021            |  |  |
| Peak 2-Hour Period     | 2237                                                  |  |  |
| Peak 2-Hour Day & Time | Thursday, September 9 <sup>th</sup> , 6:00pm – 7:00pm |  |  |

#### **Patterns of Use**

The following chart illustrates the average use of the sidewalk at the count location. This includes both weekday and weekend data and has greater weekday representation



The second chart illustrates the different pattern of usage between the weekday and weekend.



The third chart shows users/day.



## Notes

| Date time  | Minimum Temperature | Maximum Temperature | Temperature | Precipitation | Wind Speed |
|------------|---------------------|---------------------|-------------|---------------|------------|
| 09-08-2021 | 65.9                | 81.1                | 71.4        | 0.16          | 10.3       |
| 09-09-2021 | 63.1                | 75.8                | 68.5        | 0             | 16.1       |
| 09-10-2021 | 53.1                | 74.9                | 65.4        | 0             | 11.4       |
| 09-11-2021 | 52.1                | 76.9                | 64.1        | 0             | 8.1        |
| 09-12-2021 | 54.1                | 82.1                | 67.5        | 0             | 10.3       |
| 09-13-2021 | 61.1                | 82.1                | 71.1        | 0