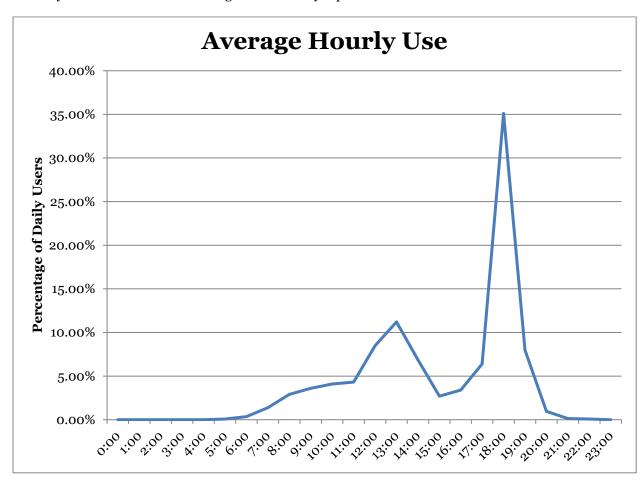

#### **Patterns of Use**

The following chart illustrates the average use of the sidewalk at the count location. This includes both weekday and weekend data and has greater weekday representation

The second chart illustrates the different pattern of usage between the weekday and weekend.