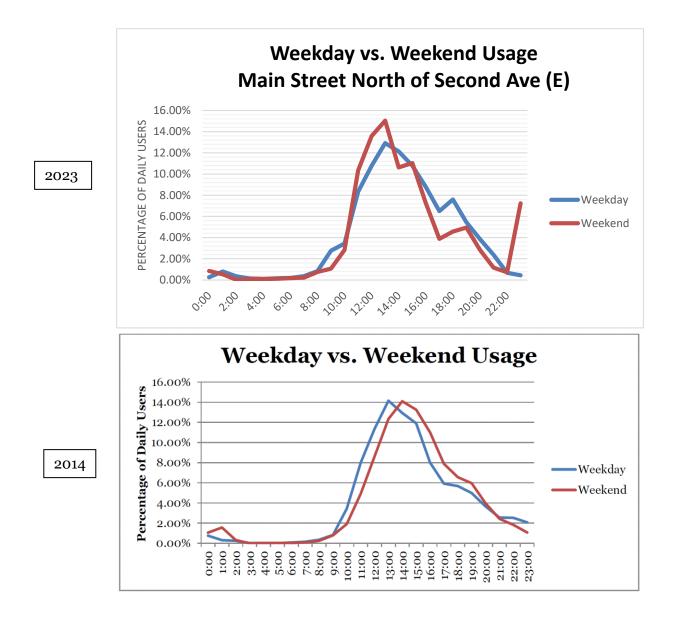

## **Patterns of Use**

The following chart illustrates the average use of the sidewalk at the county location. This includes both weekday and weekend data and has greater weekday representation.

The second chart illustrates the different pattern of usage between the weekday and weekend.