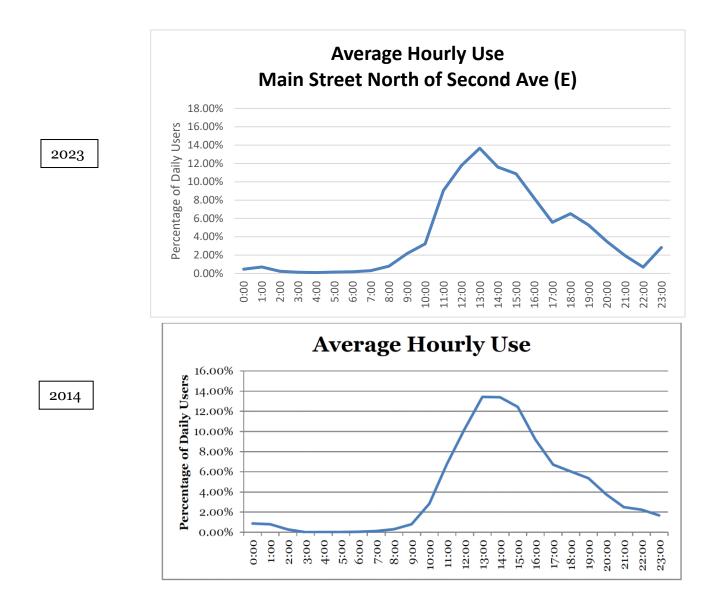

## **Patterns of Use**

The following chart illustrates the average use of the sidewalk at the county location. This includes both weekday and weekend data and has greater weekday representation.

The second chart illustrates the different pattern of usage between the weekday and weekend.