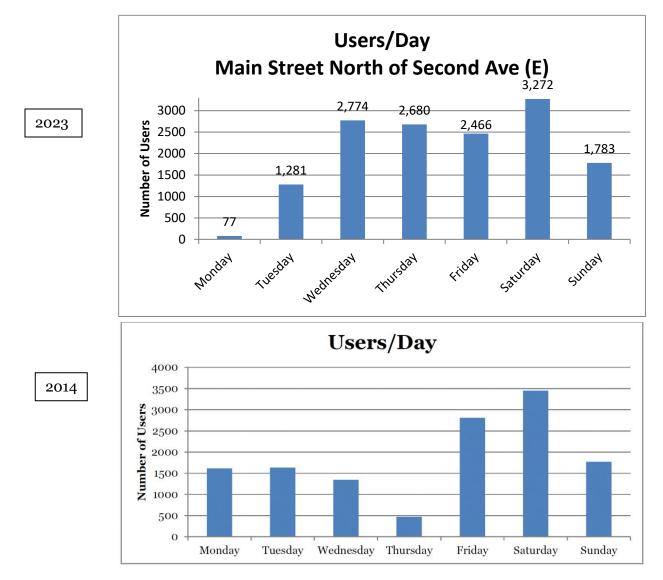

The third chart shows users/day. Monday was Christmas Day 2023. Thursday was Christmas Day 2014. Note: The data for 2023 starts on Friday. The Data for 2014 starts on Monday.

The data from the east side of Main Street was the Saturday prior to Christmas this year. It was busiest the Saturday after Christmas during 2014. The busiest two-hour period was Wednesday 12/27, with 776 passersby, followed by Saturday 12/23 with 760 passersby, and Thursday 12/28 with 712 passersby. There was a spike in passersby (359) between 11 PM and 12 Midnight on Saturday12/23/2023. This was the eighth busiest one-hour rate during the seven-day period.

There were slightly more pedestrians during 2014 than 2023. This may be related to the temporary closing of the Black Rose Public House, just south of Mezzaluna.