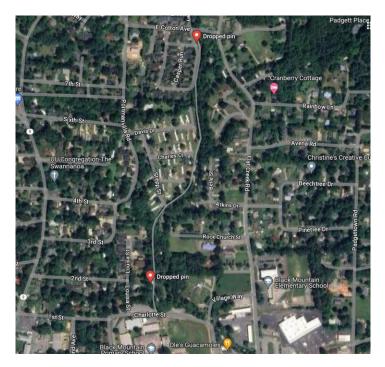

# Black Mountain Flat Creek Greenway Pedestrian Count

Time Period: Thursday March 28, 2024, to Wednesday April 4, 2024

Location: Flat Creek Greenway between Charlotte Street at E Cotton Avenue

### (Image: Google Maps)

**Equipment**: EcoCounter Pyro Counter. Placed 3/27/2024 and retrieved 4/4/2024. RPO 1 Counter was mounted along the trail just north of Charlotte Street. RPO 2 Counter was mounted along the trail just south of Cotton Street.