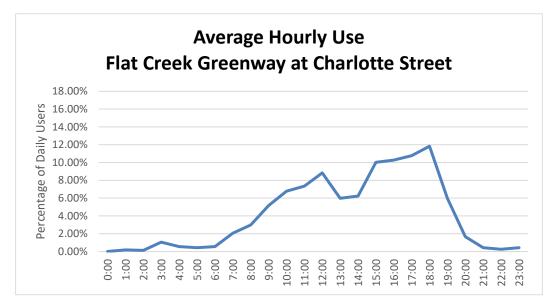

#### Flat Creek Greenway at Charlotte Street

## **Patterns of Use**

The following chart illustrates the average use of the sidewalk at the location.

The second chart illustrates the different pattern of usage between the weekday and weekend. The location at Charlotte Street had noticeable early Saturday Morning activity with eleven passersby during the 3 AM hour.