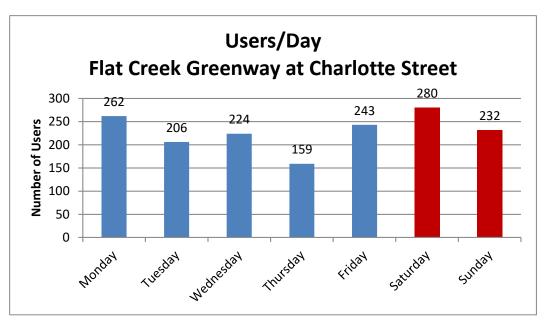

#### Flat Creek Greenway at Charlotte Street

The third chart shows users/day. The southern location at Charlotte Street, near the school, had consistently more activity. The northern location, alongside the Cotton Creek Subdivision, had more consistent foot traffic, at a reduced volume. The weekly total at the south end was 1609 versus 997 at the northern end.