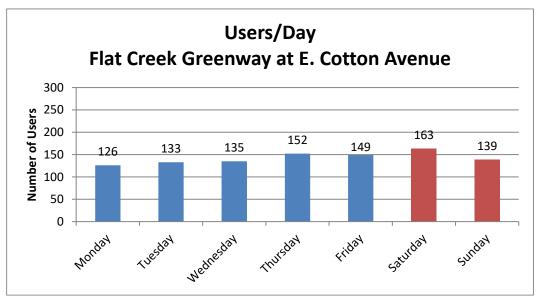

#### Flat Creek Greenway at E. Cotton Avenue

|                           | -                        |  |  |  |
|---------------------------|--------------------------|--|--|--|
| Total Users               | 997                      |  |  |  |
| Users/Hour                | 5.9                      |  |  |  |
| Peak 24-Hour Usage        | 163                      |  |  |  |
| Peak Day                  | Saturday Match 30, 2024  |  |  |  |
| Peak 2-Hour Usage Period  | 49                       |  |  |  |
| Peak 2-Hour Date and Time | March 30, 2024 4PM - 6PM |  |  |  |

The third chart shows users/day. The southern location at Charlotte Street, near the school, had consistently more activity. The northern location, alongside the Cotton Creek Subdivision, had more consistent foot traffic, at a reduced volume. The weekly total at the south end was 1609 versus 997 at the northern end.