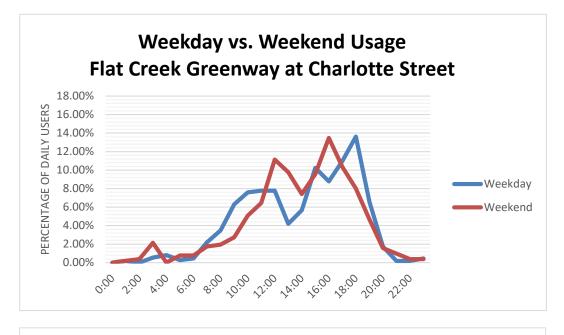

## **Patterns of Use**

The following chart illustrates the average use of the sidewalk at the location.

The second chart illustrates the different pattern of usage between the weekday and weekend. The location at Charlotte Street had noticeable early Saturday Morning activity with eleven passersby during the 3 AM hour.