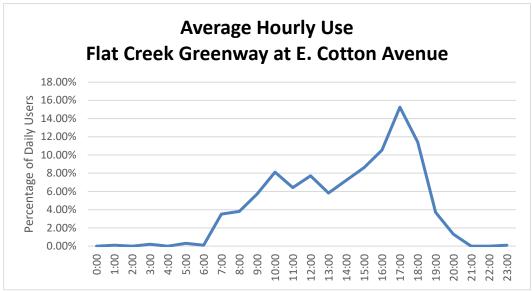

#### Flat Creek Greenway at E. Cotton Avenue

|                           | -                        |  |  |  |
|---------------------------|--------------------------|--|--|--|
| Total Users               | 997                      |  |  |  |
| Users/Hour                | 5.9                      |  |  |  |
| Peak 24-Hour Usage        | 163                      |  |  |  |
| Peak Day                  | Saturday Match 30, 2024  |  |  |  |
| Peak 2-Hour Usage Period  | 49                       |  |  |  |
| Peak 2-Hour Date and Time | March 30, 2024 4PM - 6PM |  |  |  |

## **Patterns of Use**

The following chart illustrates the average use of the sidewalk at the location.

The second chart illustrates the different pattern of usage between the weekday and weekend. The location at Charlotte Street had noticeable early Saturday Morning activity with eleven passersby during the 3 AM hour.