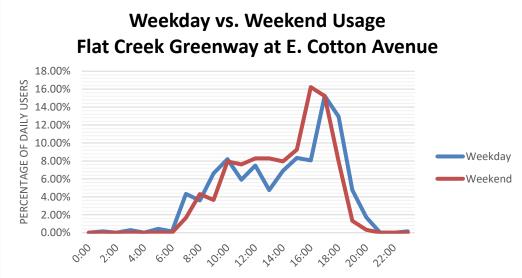

## **Patterns of Use**

The following chart illustrates the average use of the sidewalk at the location.

The second chart illustrates the different pattern of usage between the weekday and weekend. The location at Charlotte Street had noticeable early Saturday Morning activity with eleven passersby during the 3 AM hour.